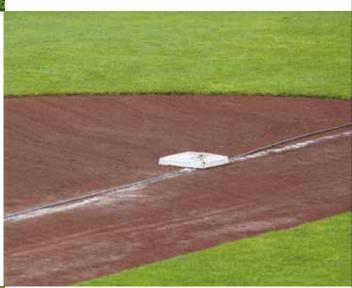

## **BASEBALL PITCHES**

• We provide suitable material to prepare BASEBALL PITCHES by blending sand with clay and silt in required proportion.