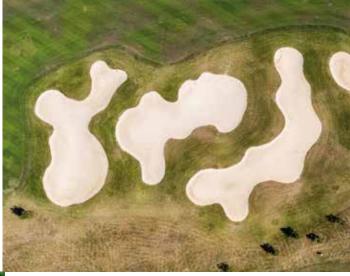

## **GOLF COURSES**

- Silica sand graded as per USGA specifications for golf greens and bunkers.
- We have the blending facility for the mixing of sand with profile for golf greens.